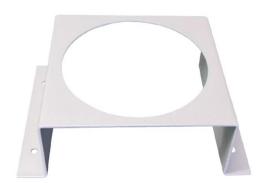

Standard Accessories                                           | Two 1/8" NPT plugs for duplicate pressure taps, two 1/8" pipe thread to rubber tubing adapters and three flush mounting adapters with screws.                           |
| Compliance                                                     | NONE                                                                                                                                                                    |
| Note: Range,0-500pa,0-1KPa, 0-1.5KPa, 0-2KPa, 0-2.5KPa, 0-3KPa |                                                                                                                                                                         |

## **DIMENSIONS**





# ACCESSORY:

# Connect103102 -SS304



# Mounting assembly-SS304