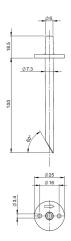

|
| Standard Accessories                                           | Two 1/8" NPT plugs for duplicate pressure taps, two 1/8" pipe thread to rubber tubing adapters and three flush mounting adapters with screws.                           |
| Compliance                                                     | NONE                                                                                                                                                                    |
| Note: Range,0-500pa,0-1KPa, 0-1.5KPa, 0-2KPa, 0-2.5KPa, 0-3KPa |                                                                                                                                                                         |

## **DIMENSIONS**





# ACCESSORY:

# Connect103102 -SS304



# Mounting assembly-SS304