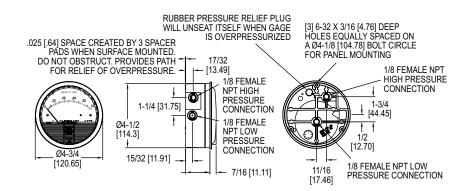

## **DIMENSIONS**

### **SPECIFICATIONS**

| SPECIFICATIONS                                                 |                                                                                                                                                                         |
|----------------------------------------------------------------|-------------------------------------------------------------------------------------------------------------------------------------------------------------------------|
| Service                                                        | Air and non-combustible, compatible gases (natural gas option available). Note: May be used with hydrogen. Order a Buna-N diaphragm. Pressures must be less than 15psi. |
| Wetted Materials                                               | Consult factory.                                                                                                                                                        |
| Housing                                                        | Die cast aluminum case and bezel, with acrylic cover                                                                                                                    |
| Accuracy                                                       | ±2% of FS,Maximum ±2.5% of FS,throughout range at 70°F (21.1°C).                                                                                                        |
| Pressure Limits                                                | 20 in Hg to 15 psig (-0.677 bar to 1.034 bar); MP option; 35 psig (2.41 bar), HP option; 80 psig (5.52 bar).                                                            |
| Enclosure Rating                                               | IP65.                                                                                                                                                                   |
| Overpressure                                                   | Relief plug opens at approximately 25 psig (1.72 bar), standard gages only.                                                                                             |
| Temperature Limits                                             | 20 to 140°F (-6.67 to 60°C)20°F (-28°C) with low temperature option.                                                                                                    |
| Size                                                           | 4" (101.6 mm) diameter dial face.                                                                                                                                       |
| Mounting Orientation                                           | Diaphragm in vertical position.                                                                                                                                         |
| Process Connections                                            | 1/8" female NPT duplicate high and low pressure taps - one pair side and one pair back.                                                                                 |
| Weight                                                         | About 500 g                                                                                                                                                             |
| Standard Accessories                                           | Two 1/8" NPT plugs for duplicate pressure taps, two 1/8" pipe thread to rubber tubing adapters and three flush mounting adapters with screws.                           |
| Compliance                                                     | NONE                                                                                                                                                                    |
| Note: Range,0-500pa,0-1KPa, 0-1.5KPa, 0-2KPa, 0-2.5KPa, 0-3KPa |                                                                                                                                                                         |