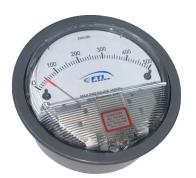

PZ78 Differential Pressure Gages for a versatile low differential pressure gauge with a wide choice of many models, it quickly indicates air or noncorrosive gas pressures - either positive, negative (vacuum) or differential. The design resists shock, vibration, over-pressures and is weatherproof to IP65.

### **BENEFITS/FEATURES**

1.Easy to read gage through undistorted plastic face permits viewing from far away 2.Patented design provides quick response to pressure changes means no delay in assessing critical situations 3.Durable and rugged housing and high-quality components combine to provide long service life and minimized down-time